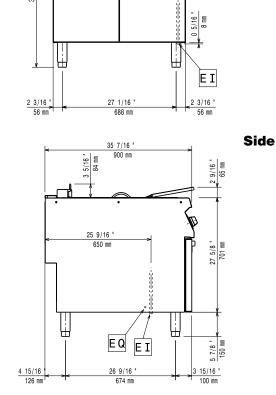

If appliance is set up or next to or against temperature sensitive furniture or similar, a safety gap of approximately 150 mm should be maintained or some form of heat insulation fitted.

Modular Cooking Range Line EVO900 Two Wells Electric Fryer 18 liter

The company reserves the right to make modifications to the products without prior notice. All information correct at time of printing.

- EI = Electrical inlet (power)
- **EQ** = Equipotential screw