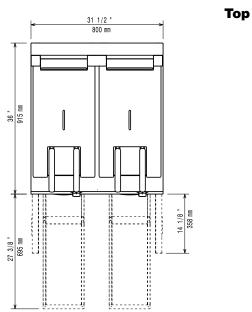

### **Key Information:**

| ,                                |                        |
|----------------------------------|------------------------|
| Usable well dimensions (width):  | 340 mm                 |
| Usable well dimensions (height): | 290 mm                 |
| Usable well dimensions (depth):  | 400 mm                 |
| Well capacity:                   | 18 It MIN; 20 It MAX   |
| Thermostat Range:                | 105 °C MIN; 185 °C MAX |
| Net weight:                      | 115 kg                 |
| Shipping weight:                 |                        |
| 392095 (Z9FREH2HF0)              | 102 kg                 |
| 392179 (Z9FREH2HFN)              | 130 kg                 |
| Shipping height:                 |                        |
| 392095 (Z9FREH2HF0)              | 1080 mm                |
| 392179 (Z9FREH2HFN)              | 1120 mm                |
| Shipping width:                  | 1020 mm                |
| Shipping depth:                  |                        |
| 392095 (Z9FREH2HF0)              | 880 mm                 |
| 392179 (Z9FREH2HFN)              | 860 mm                 |
| Shipping volume:                 |                        |
| 392095 (Z9FREH2HF0)              | 0.97 m³                |
| 392179 (Z9FREH2HFN)              | 0.98 m <sup>3</sup>    |
| Certification group:             |                        |
| 392095 (Z9FREH2HF0)              | EFI9218                |
| 392179 (Z9FREH2HFN)              | N9FE3                  |
|                                  |                        |