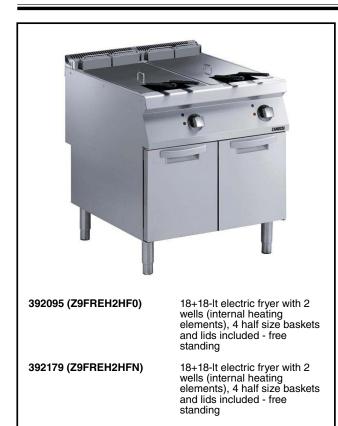

### Modular Cooking Range Line EVO900 Two Wells Electric Fryer 18 liter

#### <u>Item No.</u>

High efficiency tilting incoloy armoured heating elements (33kW) placed inside the wells. Deep drawn wells. Oil drains through a tap into a container positioned under the wells. Height adjustable feet in stainless steel. Exterior panels in stainless steel. Worktop in 20/10, stainless steel. Righ-angled side edges eliminate gaps and possible dirt traps between units.

### **Main Features**

- Interior of wells with seamlessly laser-welded corners for ease of cleaning.
- Swivelling incoloy armoured heating elements located inside the well can be lifted up for easier cleaning.
- Thermostatic regulation of oil temperature up to a maximum of 185 °C.
- Overheat protection thermostat as standard on all units.
- Oil drains through a tap into a drainage container positioned under the well.
- All major compartments located in front of unit for ease of maintenance.
- IPX5 water resistance certification.
- The special design of the control knob system guarantees against water infiltration.
- Unit delivered with four 50 mm legs in stainless steel as standard (all round Stainless steel kick plates as option).
- Supplied as standard with 4 half size baskets and 1 right and left side doors for cupboard.
- Optional portable oil quality monitoring tool (code 9B8081) for efficient oil management.