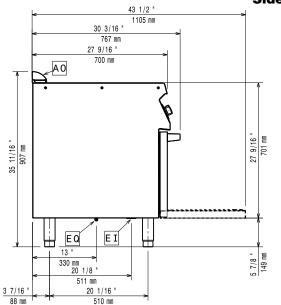

# **Front** Α0 'DDDD'DD 27 1/16 688 mm 2 3/16 " 2 3/16 " 55 mm 56 mm Side

**EI** = Electrical inlet (power)

**EQ** = Equipotential screw

Supply voltage:

372026 (Z7IREH40E0) 380-400 V/3N ph/50/60 Hz

**Total Watts:** 14.8 kW

**Oven working Temperature:** 140 °C MIN; 300 °C MAX

Oven Cavity Dimensions (width): 540 mm Oven Cavity Dimensions (height): 300 mm Oven Cavity Dimensions (depth): 650 mm Net weight: 85 kg Shipping weight: 96 kg Shipping height: 1140 mm Shipping width: 820 mm Shipping depth: 860 mm Shipping volume: 0.8 m<sup>3</sup>