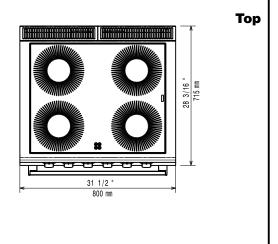

380-400V 3N~ 50/60Hz Predisposed for: 13,6-14,8kW

**Key Information:** 

**Front Plates Power:** 2.2 - 2.2 kW **Back Plates Power:** 2.2 - 2.2 kW Front Plates dimensions: Ø 230 Ø 230 **Back Plates dimensions:** Ø 230 Ø 230