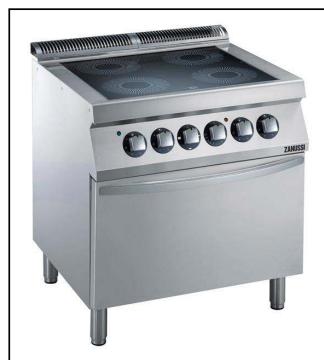

372026 (Z7IREH40E0)

4-zone (2,2 kW each) infrared cooking range on electric oven (6 kW)

#### Item No.

Ceramic glass top cooking surface 6 mm thick, lying flush to the stainless steel frame for smooth pan movement and easier cleaning. Completely sealed infrared cooking top surface to prevent liquid infiltration. Electric oven with switch to control top and bottom heating elements. Stainless steel oven chamber with 3 levels of runners to accomodate 2/1 GN shelves (2 steam pans) and ribbed oven base plate. Exterior panels in stainless steel with Scotch Brite finish. One piece pressed work top in 1.5 mm thick stainless steel. Right-angled side edges to allow flush-fitting junction between units.

#### **Main Features**

- Ceramic glass top cooking surface with 4 infrared heating zones 6 mm thick.
- The circular concentric heating sections measuring 230 mm give uniform heat also to the largest pan.
- The cooking top is sealed to prevent infiltration inside the unit.
- Warning light to indicate residual surface heat.
- Immediate heat transfer from cooking top to pan.
- Low heat dissipation to the kitchen.
- Heating via ultra high powered heating elements.
- The smooth glass-ceramic surface can be quickly and easily cleaned, thus providing maximum hygiene.
- Base compartment consists of an electric standard oven with thick oven door for heat insulation, positioned beneath the base plate.
- Stainless steel oven chamber with 3 levels of runners to accommodate 2/1 GN shelves (2 steam pans).
- Oven thermostat adjustable from 140 °C to 300 °C.
- IPx4 water protection.