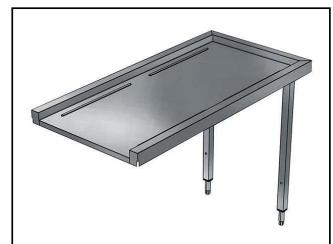

865303 (BHHLU12)

Dishwasher table, loading & unloading, 1200 mm

#### Item No.

For hood type dishwashers. Constructed in 304 AISI stainless steel. N.2 square 40x40mm tubular legs on height-adjustable feet. Basket direction: from right to left and from left to right.

#### **Main Features**

- Supplied knocked-down and easy to assemble.
- Connection to dishwasher possible on the left, front or right side.
- Designed to transport 500x500 mm dishwashing baskets.

#### Construction

- Stainless steel feet 50 mm adjustable in height to ensure that tables drain back into the dishwasher.
- All surfaces smooth with polished finish.
- 40x40 mm square tubular legs in AISI 304 stainless steel.
- Deep anti-drip profiles completely folded with lower edge for safe and easy cleaning.
- 304 AISI stainless steel construction throughout.
- To be secured to the dishwasher and fitted with one pair of legs at the other end.