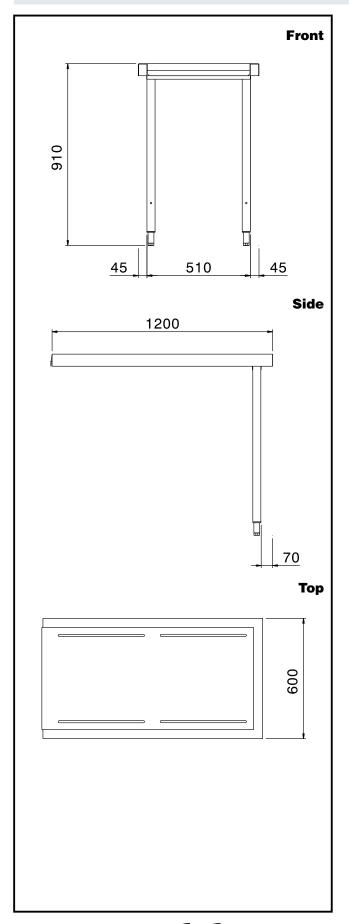

## **Key Information:**

External dimensions, Width:

865303 (BHHLU12)1200 mmExternal dimensions, Depth:600 mmExternal dimensions, Height:910 mmNet weight:12 kg

Handling System for Hood type Dishwasher Table Unloading/Loading, 1200mm