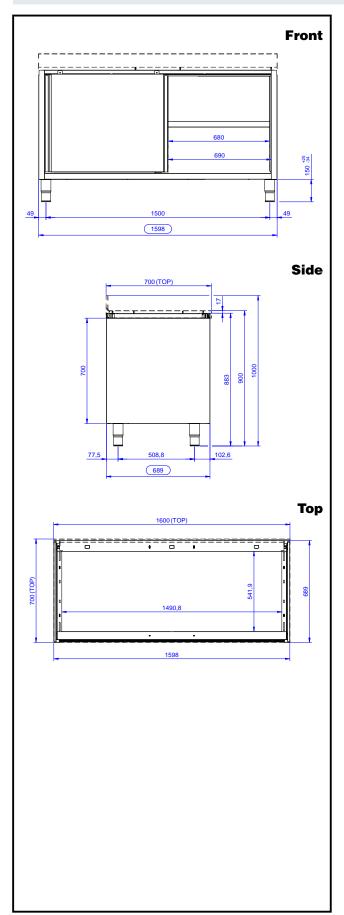

### **Key Information:**

Cabinet width:

133182 (RAU1600SD) 1545 mm Cabinet depth: 645 mm Cabinet height: 610 mm **External dimensions, Width:** 1589 mm **External dimensions, Depth:** 700 mm **External dimensions, Height:** 883 mm Number and type of doors: 2 Sliding Worktop thickness: 0 mm Net weight: 60 kg