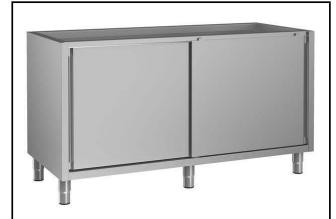

Cupboard with 2 sliding doors - no top, 1600mm

#### **Main Features**

- Ideal for central positioning in the kitchen, either as island installation or back to back.
- · Handles in stainless steel for better hygiene and reliability.
- Sturdiness, stability and reliability of table accurately tested.

#### Construction

- Reinforced side and base panel in 304 AISI stainless steel.
- 304 AISI stainless steel feet, 200 mm high and 54 mm in diameter, adjustable by -50/+30 mm.
- Inner welded frame in stainless steel to guarantee superior strength and stability.
- Equipped with intermediate shelf which can be positioned at three different heights.
- Sturdy sound-deadened sliding doors on tracks located flush to the front of the frame.
- 100 mm upstand with 10 mm radioused corner and 13 mm deep, designed to be used against a wall.
- Without top for integrated solutions.