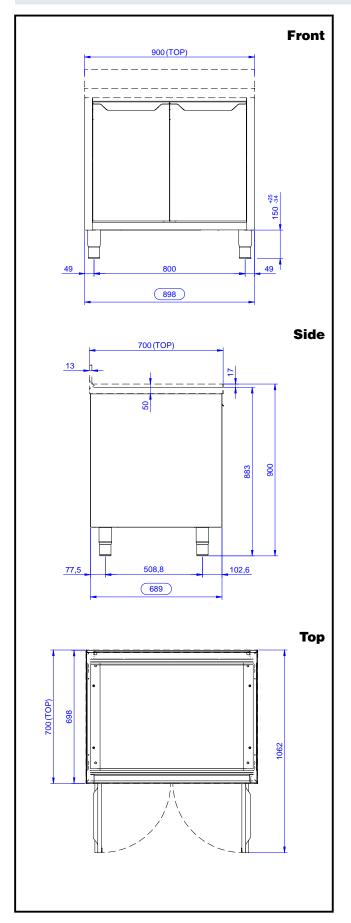

### **Key Information:**

Cabinet width:

133176 (RAU9002HD) 845 mm Cabinet depth: 645 mm Cabinet height: 610 mm **External dimensions, Width:** 889 mm **External dimensions, Depth:** 700 mm **External dimensions, Height:** 883 mm Number and type of doors: Hinged Worktop thickness: 0 mm Net weight: 38 kg