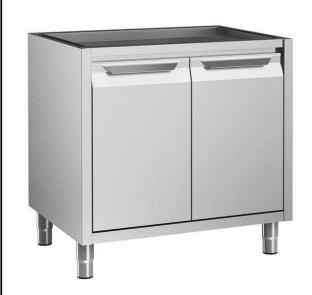

### Standard Preparation Cupboard with 2 Hinged Doors - no top, 900mm

| ITEM #  |  |  |
|---------|--|--|
| MODEL # |  |  |
| NAME #  |  |  |
| SIS #   |  |  |
|         |  |  |
| AIA #   |  |  |

133176 (RAU9002HD)

Cupboard with 2 hinged doors - no top, 900mm

# Standard Preparation Cupboard with 2 Hinged Doors - no top, 900mm