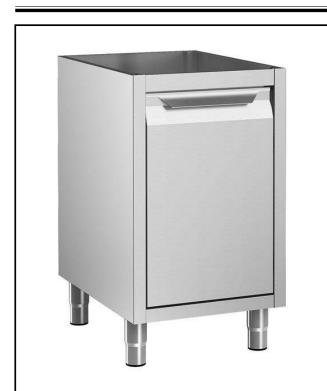

### Standard Preparation - Cupboard with 1 Hinged Door no top, 500mm

133174 (RAU5001HD)

Cupboard with 1 hinged door - no top, 500mm

#### <u>ltem No.</u>

Made entirely from stainless steel. Inner welded frame in stainless steel.

No top unit for integrated solutions. Base panel in 304 AISI stainless steel and height-adjustable intermediate shelf. Sound-deadened hinged door. Mounted on feet, adjustable in height.

### Main Features

- Ideal for central positioning in the kitchen, either as island installation or back to back.
- Handles in stainless steel for better hygiene and reliability.
- Sturdiness, stability and reliability of table accurately tested.

#### Construction

- Reinforced side and base panel in 304 AISI stainless steel.
- 304 AISI stainless steel feet, 200 mm high and 54 mm in diameter, adjustable by -50/+30 mm.
- Inner welded frame in stainless steel to guarantee superior strength and stability.
- Equipped with intermediate shelf which can be positioned at three different heights.
- Sturdy sound-deadened hinged doors on tracks located flush to the front of the frame.
- Hinged door with sound deadening internal panels, fitted with 304 AISI stainless steel hinges on the inner sides.
- 100 mm upstand with 10 mm radioused corner and 13 mm deep, designed to be used against a wall.
- Without top for integrated solutions.