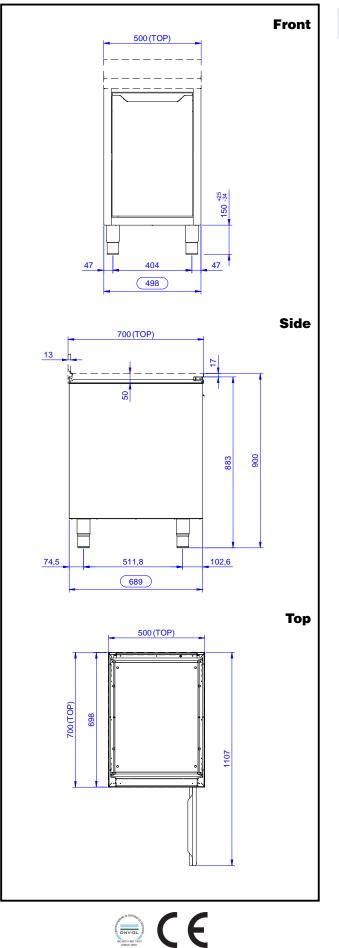

### **Key Information:**

| 133174 (RAU5001HD) 445 mm           |
|-------------------------------------|
|                                     |
| Cabinet depth: 645 mm               |
| Cabinet height:610 mm               |
| External dimensions, Width: 500 mm  |
| External dimensions, Depth: 700 mm  |
| External dimensions, Height: 883 mm |
| Number and type of doors: 1 Hinged  |
| Worktop thickness: 0 mm             |
| Net weight: 38 kg                   |