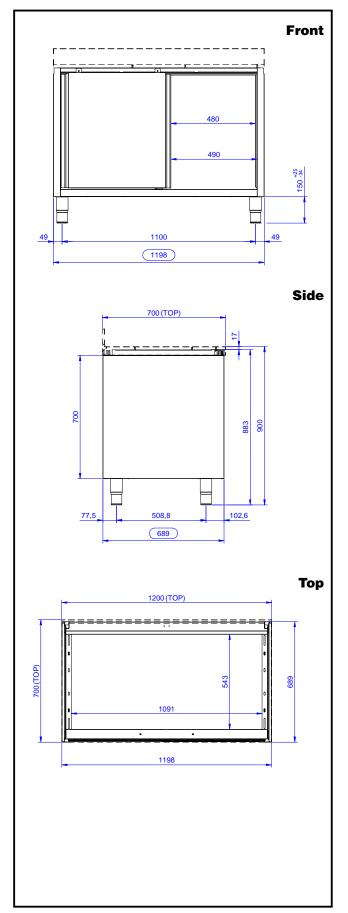

### **Key Information:**

Cabinet width:

133185 (RSAU1200SD) 1145 mm Cabinet depth: 645 mm Cabinet height: 650 mm **External dimensions, Width:** 1200 mm **External dimensions, Depth:** 700 mm 883 mm **External dimensions, Height:** Number and type of doors: 2 Sliding Net weight: 38 kg