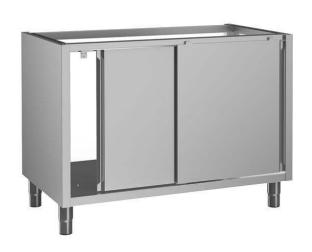

133185 (RSAU1200SD)

Cupboard Base for sink top (sliding doors) - no top, 1200mm

## **Short Form Specification**

Item No.

Made entirely from stainless steel. Inner welded frame in stainless steel.

No top unit for integrated solutions without back panel for sink piping connection. Base panel in 304 AISI stainless steel and height-adjustable intermediate shelf. 2 Sound-deadened sliding doors. Mounted on feet, adjustable in height.

#### Construction

- Unit without backpanel for easy installation.
- Reinforced side and base panel in 304 AISI stainless steel.
- 304 AISI stainless steel feet, 200 mm high and 54 mm in diameter, adjustable by -50/+30 mm.
- Inner welded frame in stainless steel to guarantee superior strength and stability.
- Sturdy sound-deadened sliding doors on tracks located flush to the front of the frame.
- Easy access to the cupboard interior on all lengths guaranteed by the use of only 2 doors.
- 100 mm upstand with 10 mm radioused corner and 13 mm deep, designed to be used against a wall.
- Without top for integrated solutions.