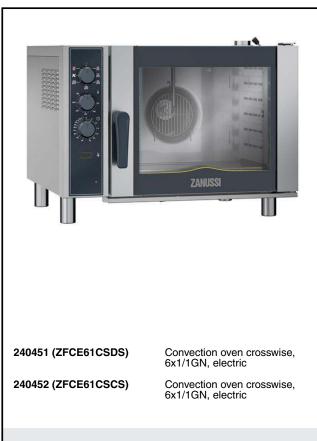

### Convection Oven Electric Convection Oven, 6 GN1/1

#### Item No.

Convection oven with direct steam. Main structure in stainless steel. Cooking chamber with side lightning and drip tray. Double glass door. Heating via "Incoloy" armoured elements positioned on the convector unit. Electromechanical thermostat; temperature adjustable from 30°C to 300°C. Timer from 0 to 120 minutes with acoustic alarm. 5-level humidity control.

Supplied with n. 1 "cross-wise" tray rack composed by 2 side hangers, 60 mm pitch, for 6x1/1GN grids.

| ITEM #       |  |  |
|--------------|--|--|
| MODEL #      |  |  |
| NAME #       |  |  |
| <u>SIS #</u> |  |  |
| AIA #        |  |  |