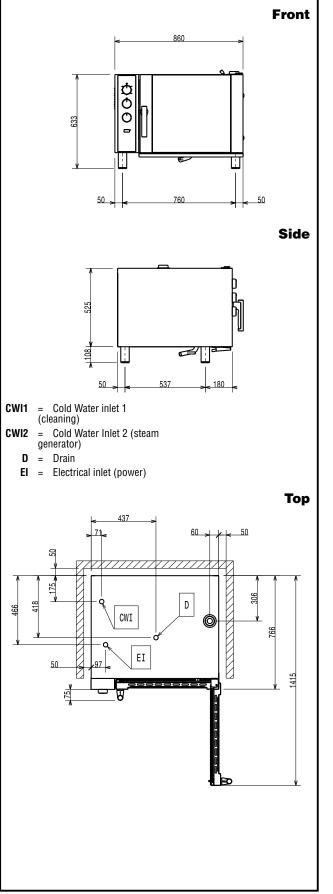

### Construction

- Robust structure thanks to stainless steel construction.
- Cooking chamber in 430 AISI stainless steel.
- Double thermo-glazed door with open frame construction, for cool outside door panel. Swing hinged easy-release inner glass on door for easy cleaning.
- Ergonomic door handle.
- Integrated drain outlet.
- 1 pair of 60 mm pitch runners is supplied as standard.
- IPx4 water protection.