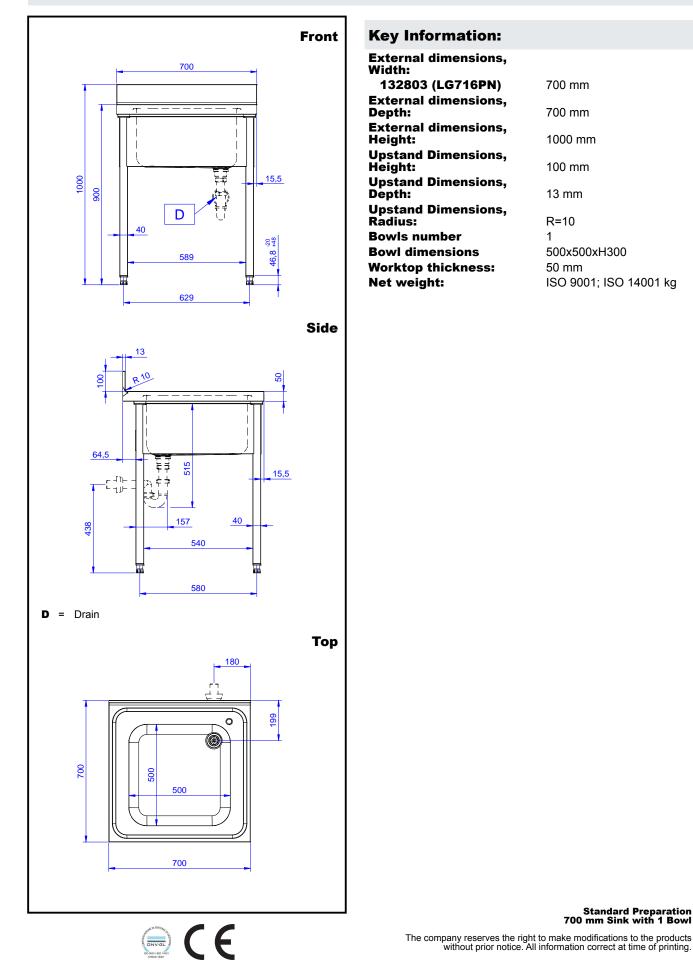

### **Standard Preparation** 700 mm Sink with 1 Bowl

500x500x300mm, 700mm

### <u>Item No.</u>

Made from 304 AISI stainless steel. The 50mm high worktop in 304 AISI stainless steel, 1mm in thickness, is sounddeadened and has an overflow rim and welded corners. Integral rear upstand, h=100mm, with 8mm radius. All-round apron. Square section legs 40x40mm on 1" height-adjustable feet (+/-20mm)

Bowl mm500x500x300h with overflow pipe and 2"drain hole.

| ITEM #  |  |
|---------|--|
| MODEL # |  |
| NAME #  |  |
| SIS #   |  |
| AIA #   |  |
|         |  |

### Construction

- 50 mm worktop in 304 AISI stainless steel, 10/10 in thickness with overflow rim along the top.
- Square section legs and 40 mm height-adjustable feet • in 304 AISI stainless steel.
- · Sink tops easily slotted onto the legs and taps are easily installed from the rear.
- Delivered in knock-down package.
- Wide range of taps are available to suit every need.
- 100 mm upstand with 10 mm radioused corner and 13 mm deep, designed to be used against a wall.