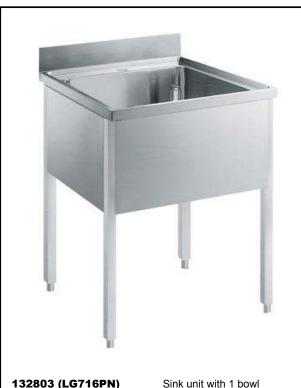

### **Standard Preparation** 700 mm Sink with 1 Bowl

500x500x300mm, 700mm

### <u>Item No.</u>

Made from 304 AISI stainless steel. The 50mm high worktop in 304 AISI stainless steel, 1mm in thickness, is sounddeadened and has an overflow rim and welded corners. Integral rear upstand, h=100mm, with 8mm radius. All-round apron. Square section legs 40x40mm on 1" height-adjustable feet (+/-20mm)

Bowl mm500x500x300h with overflow pipe and 2"drain hole.

| ITEM #  |  |
|---------|--|
| MODEL # |  |
| NAME #  |  |
| SIS #   |  |
| AIA #   |  |
|         |  |