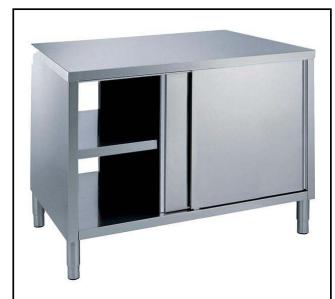

### Standard Preparation 1000 mm Passthrough Worktop Cupboard with Shelf & Sliding Doors

| ITEM #  |  |
|---------|--|
| MODEL # |  |
| NAME #  |  |
| SIS #   |  |
| AIA #   |  |

133245 (MTND1000PN)

Pass-through cupboard with 1 shelf and 4 sliding doors, 1000mm

#### Item No.

Made entirely from stainless steel. Inner welded frame in stainless steel. Unique connection of panels to inner frame. The 50mm high worktop in 304 AISI stainless steel, 1mm in thickness, incorporates a layer of sound deadening material and has upturned edges. Sound-deadened sliding doors. Base panel in 304 AISI stainless steel and height-adjustable intermediate shelf. Mounted on feet, adjustable in height.

#### Construction

- Inner welded frame in stainless steel to guarantee superior strength and stability.
- Easy access to the cupboard interior on all lengths guaranteed by the use of only 2 doors.
- 50 mm worktop in 304 AISI stainless steel with upturned edges, incorporates an 18 mm layer of sound deadening material
- Reinforced side and base panel in 304 AISI stainless steel.
- Equipped with intermediate shelf which can be positioned at three different heights.
- 304 AISI stainless steel feet, 200 mm high and 54 mm in diameter, adjustable by -50/+30 mm.
- Sturdy sound-deadened sliding doors on tracks located flush to the front of the frame.
- Heavy duty Stainless steel construction.