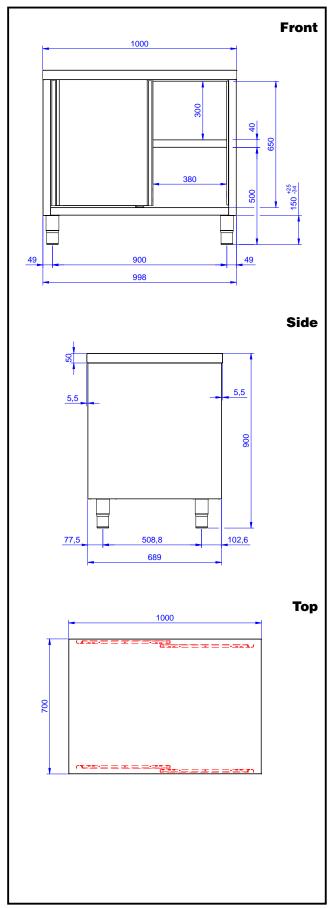

## **Key Information:**

Cabinet width:

133245 (MTND1000PN) 910 mm Cabinet depth: 645 mm Cabinet height: 597 mm **External dimensions, Width:** 1000 mm **External dimensions, Depth:** 700 mm **External dimensions, Height:** 900 mm Number and type of doors: 4 Sliding Worktop thickness: 50 mm Net weight: 50 kg